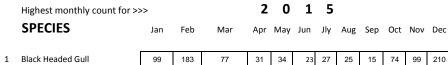

## The Birds of Markeaton Park

| 2         Blackap         4         11         15         19         4         11         12         3         2         1         1         0         3           3         Blue Th         5         7         6         11         4         9         5         2         2         0         15           6         Buzard         1         -         -         3         3         2         2         0         4         2         7           7         Gardo Cose         11         -         -         6         2         7         7         4         2         3         5         5           9         Chaffinch         2         8         7         6         2         1         4         4         2         1         1         4         2         1         1         4         1         1         4         1         4         1         4         1         1         1         1         1         1         1         1         1         1         1         1         1         1         1         1         1         1         1         1         1 <th></th> <th></th> <th></th> <th>-</th> <th>r</th> <th>-</th> <th></th> <th></th> <th></th> <th></th> <th></th> <th></th> <th>1</th> <th></th> <th>I</th>                                                                                                                                                                                                                                                                                                                                                                                                                                                                                                                                                                                                                                                                                                                                                                                                                                               |    |                     |          | -   | r   | -   |    |    |    |    |    |    | 1        |         | I             |
|------------------------------------------------------------------------------------------------------------------------------------------------------------------------------------------------------------------------------------------------------------------------------------------------------------------------------------------------------------------------------------------------------------------------------------------------------------------------------------------------------------------------------------------------------------------------------------------------------------------------------------------------------------------------------------------------------------------------------------------------------------------------------------------------------------------------------------------------------------------------------------------------------------------------------------------------------------------------------------------------------------------------------------------------------------------------------------------------------------------------------------------------------------------------------------------------------------------------------------------------------------------------------------------------------------------------------------------------------------------------------------------------------------------------------------------------------------------------------------------------------------------------------------------------------------------------------------------------------------------------------------------------------------------------------------------------------------------------------------------------------------------------------------------------------------------------------------------------------------------------------------------------------------------------------------------------------------------------------------------------------------------------------------------------------------------------------------------------------|----|---------------------|----------|-----|-----|-----|----|----|----|----|----|----|----------|---------|---------------|
| 3       Blackcap       in                                                                                                                                                                                                                                                                                                                                                                                                                                                                                                                                                                                                                                                                                                                                                                                                                                                                                                                                                                                                                                                       | 1  | Black Headed Gull   | 99       | 183 | 77  | 31  | 34 | 23 | 27 | 25 | 15 | 74 | 99       | 210     | _             |
| 4         8         Builtinch         5         7         6         11         4         9         5         2         2         2         9         5           6         Buizard         1         3         2         2         1         1         3         2         2         1         4         4         5           6         Buizard         1         1         45         5         3         2         2         7         7         4         3         5         2         7         7         4         3         5         5           0         Chiffneh         1         4         2         1         2         1         4         4         2         1         1         4         4         2         1         1         4         4         2         1         1         4         4         2         1         1         4         4         1         1         1         4         4         1         1         1         1         1         1         1         1         1         1         1         1         1         1         1         1 <th< td=""><td>2</td><td>Blackbird</td><td>4</td><td>11</td><td>15</td><td>19</td><td>4</td><td>11</td><td>12</td><td>5</td><td>1</td><td>15</td><td>4</td><td>3</td><td>Coi</td></th<>                                                                                                                                                                                                                                                                                                                                                                                                                                                                                                                                                                                                                                                                                                                                                                                                                       | 2  | Blackbird           | 4        | 11  | 15  | 19  | 4  | 11 | 12 | 5  | 1  | 15 | 4        | 3       | Coi           |
| Bulfinch         Image: Section of the sectin of the sectin of the section of the section of the section of t       |    |                     |          |     |     |     |    |    | _  |    |    |    |          |         | l             |
| 6       Buzzard       1       0.0       3       3       2       2       0.       4       2       1         7       Canada Goose       1       0       160       161       73       37       4         8       Carrion Crow       5       4       6       5       2       6       7       7       4       4       2       1         10       Chiffchff       1       4       2       4       2       1       4       4       2       1         11       1       4       2       1       1       4       2       1       1       4       2       1       1       4       2       1       1       4       2       1       1       4       2       1       1       4       4       2       1       1       4       4       3       3       3       1       1       2       1       1       4       4       3       3       3       1       1       2       1       1       1       1       1       1       1       1       1       1       1       1       1       1       1       1 <td></td> <td></td> <td>5</td> <td>7</td> <td></td> <td>11</td> <td>4</td> <td></td> <td>5</td> <td>2</td> <td>2</td> <td>9</td> <td>5</td> <td>7</td> <td>I</td>                                                                                                                                                                                                                                                                                                                                                                                                                                                                                                                                                                                                                                                                                                                                                                                                                                                                                                                                                   |    |                     | 5        | 7   |     | 11  | 4  |    | 5  | 2  | 2  | 9  | 5        | 7       | I             |
| Canada Goose         41         65         53         27         104         100         166         161         71         3         57         41           8         Carrion Crow         5         4         6         5         2         16         5         7         3         5         5           10         Chaffich         2         8         7         6         2         1         2         1         4         4         2         4         4         4         2         1         4         4         2         1         4         2         1         4         2         1         4         2         1         4         2         1         4         2         1         4         2         1         4         4         2         1         4         2         1         4         2         1         4         3         3         3         1         1         2         1         4         3         3         3         1         1         1         1         1         1         1         1         1         1         1         1         1         1         1                                                                                                                                                                                                                                                                                                                                                                                                                                                                                                                                                                                                                                                                                                                                                                                                                                                                                                                                                                                      |    |                     |          |     | 3   |     | _  |    | -  |    |    | -  |          |         | 6 m           |
| 8       Carrion Crow       5       4       6       5       2       6       5       7       7       4       7       3       5       5         9       Chaffinch       2       8       7       6       2       7       7       4       2       3       5         11       Coal Tk       1       4       22       4       2       1       4       2       1       4       2       1       4       2       1       4       2       1       4       2       1       4       2       1       4       2       1       4       2       1       4       2       1       4       2       1       4       4       2       1       4       4       3       1       4       4       3       1       4       4       3       1       4       4       3       1       4       4       3       3       1       1       1       1       1       1       1       1       1       1       1       1       1       1       1       1       1       1       1       1       1       1       1       1                                                                                                                                                                                                                                                                                                                                                                                                                                                                                                                                                                                                                                                                                                                                                                                                                                                                                                                                                                                                                                                                                                                     |    |                     |          |     |     |     |    |    |    |    |    |    |          |         | Spe           |
| 9       Chaffinch       2       8       7       6       2       7       7       4       1       3       1         10       Chiffchaff       1       1       4       2       1       2       1       4       4       2       1       4       4       2       1       4       4       2       1       4       4       2       1       4       4       2       1       4       4       2       1       4       4       2       1       1       4       2       1       1       4       2       1       1       4       2       1       1       4       2       1       1       4       2       1       1       4       3       3       1       1       2       1       1       1       1       1       1       1       1       1       1       1       1       1       1       1       1       1       1       1       1       1       1       1       1       1       1       1       1       1       1       1       1       1       1       1       1       1       1       1       1                                                                                                                                                                                                                                                                                                                                                                                                                                                                                                                                                                                                                                                                                                                                                                                                                                                                                                                                                                                                                                                                                                                |    |                     |          |     |     |     |    |    |    |    |    |    |          | 74      | _             |
| Intersection     Image: section of the s |    |                     |          |     |     |     |    |    |    |    | 3  |    | 5        | 8       | Barn          |
| 11       Collared Dove       1       4       2       4       4       4       2       1       4       4       2       1       4       4       2       1       4       4       4       4       4       4       4       4       4       4       4       4       4       4       4       4       4       4       4       4       4       4       4       4       4       4       4       4       4       4       4       4       4       4       4       4       4       4       4       4       4       4       4       4       4       4       4       4       4       4       4       4       4       4       4       4       4       4       4       4       4       4       4       4       4       4       4       4       4       4       4       4       4       4       4       4       4       4       4       4       4       4       4       4       4       4       4       4       4       4       4       4       4       4       4       4       4       4       4       4                                                                                                                                                                                                                                                                                                                                                                                                                                                                                                                                                                                                                                                                                                                                                                                                                                                                                                                                                                                                                                                                                                               |    |                     | 2        | 8   | /   | 6   | 2  |    | 1  | 4  |    | 3  |          | 2       | Egyp          |
| 1       1       1       1       1       1       1       1       1       1       1       1       1       1       1       1       1       1       1       1       1       1       1       1       1       1       1       1       1       1       1       1       1       1       1       1       1       1       1       1       1       1       1       1       1       1       1       1       1       1       1       1       1       1       1       1       1       1       1       1       1       1       1       1       1       1       1       1       1       1       1       1       1       1       1       1       1       1       1       1       1       1       1       1       1       1       1       1       1       1       1       1       1       1       1       1       1       1       1       1       1       1       1       1       1       1       1       1       1       1       1       1       1       1       1       1       1       1       1                                                                                                                                                                                                                                                                                                                                                                                                                                                                                                                                                                                                                                                                                                                                                                                                                                                                                                                                                                                                                                                                                                                    |    |                     | 1        | 4   | 2   |     | 1  |    | 1  | 4  | 4  | 2  | 1        | 3       | Hobb<br>Hawi  |
| 13     Cormon Gull     2     1     0     0     2     17     17     25     16     39     36       14     Coot     35     39     30     0     25     17     17     25     16     39     35       17     Fieldare     3     -     -     0     1     2     0     1     22     1     1     2     1     1     2     1     1     2     1     1     2     1     1     1     1     1     1     1     1     1     1     1     1     1     1     1     1     1     1     1     1     1     1     1     1     1     1     1     1     1     1     1     1     1     1     1     1     1     1     1     1     1     1     1     1     1     1     1     1     1     1     1     1     1     1     1     1     1     1     1     1     1     1     1     1     1     1     1     1     1     1     1     1     1     1     1     1     1     1     1     1     1     1                                                                                                                                                                                                                                                                                                                                                                                                                                                                                                                                                                                                                                                                                                                                                                                                                                                                                                                                                                                                                                                                                                                                                                                                                                            |    |                     | - 1      |     |     | 4   |    |    |    | 4  | 4  |    |          | 5       | Poch          |
| 14       Coot       36       39       30       9       25       17       17       25       16       39       35         15       Cormorant       4       2       -       -       -       -       -       1       2       1       1       4         16       Dunnock       3       1       1       2       -       -       -       4       4       5       3       3       3       1       1       2       -       -       4       4       5       3       3       3       -       -       4       4       5       3       3       3       -       -       4       4       5       3       3       3       -       -       4       4       3       -       -       4       3       -       -       4       4       3       1       -       -       4       4       4       3       1       -       -       4       3       3       3       3       3       3       3       3       3       3       3       3       3       3       3       3       3       3       3       3       3                                                                                                                                                                                                                                                                                                                                                                                                                                                                                                                                                                                                                                                                                                                                                                                                                                                                                                                                                                                                                                                                                                                  |    |                     |          |     |     | -   | -  | -  | -  |    |    |    |          | 2       | Teal          |
| 15       Cormorant       4       2        1        1       1       1       2        1       4         16       Dunnock       1       4       4       1       2        1       2       1       1       2       1       1       2       1       1       3       1       1       2        1       3       3       1       1       2        1       4       4       5       3       8       5       5       3         19       Goldfinch       3       1       1       1       3       7       1       6       8       9       10       2       8       4         2       Great Spotted Woodpecker       1       1       1       1       1       1       1       1       1       1       1       1       1       1       1       1       1       1       1       1       1       1       1       1       1       1       1       1       1       1       1       1       1       1       1       1       1       1       1       1       1                                                                                                                                                                                                                                                                                                                                                                                                                                                                                                                                                                                                                                                                                                                                                                                                                                                                                                                                                                                                                                                                                                                                                               |    |                     | 35       |     |     | 9   | 25 | 17 | 17 | 25 | 16 |    | 35       | 43      | Woo           |
| 17       Fieldfare       3       1       1       2       1       1       1       1       1       1       1       1       1       1       1       1       1       1       1       1       1       1       1       1       1       1       1       1       1       1       1       1       1       1       1       1       1       1       1       1       1       1       1       1       1       1       1       1       1       1       1       1       1       1       1       1       1       1       1       1       1       1       1       1       1       1       1       1       1       1       1       1       1       1       1       1       1       1       1       1       1       1       1       1       1       1       1       1       1       1       1       1       1       1       1       1       1       1       1       1       1       1       1       1       1       1       1       1       1       1       1       1       1       1       1       1 <th1< td=""><td></td><td></td><td></td><td></td><td></td><td></td><td></td><td></td><td></td><td></td><td></td><td></td><td></td><td>3</td><td>Cuck</td></th1<>                                                                                                                                                                                                                                                                                                                                                                                                                                                                                                                                                                                                                                                                                                                                                                                                                                                                                                                                                   |    |                     |          |     |     |     |    |    |    |    |    |    |          | 3       | Cuck          |
| 18       Goldcrest       3       1       1       2       4       4       5       3       8       5       5       3         19       Goosander       1       13       7       4       4       4       5       3       8       5       5       3         20       Goosander       1       13       7       4       4       4       5       3       8       5       5       3         20       Goosander       1       13       7       4       4       5       1       1       1       1       1       1       1       1       1       1       1       1       1       1       1       1       1       1       1       1       1       1       1       1       1       1       1       1       1       1       1       1       1       1       1       1       1       1       1       1       1       1       1       1       1       1       1       1       1       1       1       1       1       1       1       1       1       1       1       1       1       1       1 <t< td=""><td>16</td><td>Dunnock</td><td>1</td><td>4</td><td>1</td><td></td><td></td><td>1</td><td>2</td><td></td><td>1</td><td>2</td><td>1</td><td>1</td><td>Little</td></t<>                                                                                                                                                                                                                                                                                                                                                                                                                                                                                                                                                                                                                                                                                                                                                                                                                                                                                                                                        | 16 | Dunnock             | 1        | 4   | 1   |     |    | 1  | 2  |    | 1  | 2  | 1        | 1       | Little        |
| 19       Goldfinch       3        4       4       5       3       8       5       5       3         20       Goosander       1       13       7        13       2        1       1         21       Great Crested Grebe       1       2        1       1       2        1       1       1       1       1       1       1       1       1       1       1       1       1       1       1       1       1       1       1       1       1       1       1       1       1       1       1       1       1       1       1       1       1       1       1       1       1       1       1       1       1       1       1       1       1       1       1       1       1       1       1       1       1       1       1       1       1       1       1       1       1       1       1       1       1       1       1       1       1       1       1       1       1       1       1       1       1       1       1       1       1       1                                                                                                                                                                                                                                                                                                                                                                                                                                                                                                                                                                                                                                                                                                                                                                                                                                                                                                                                                                                                                                                                                                                                                    | 17 | Fieldfare           | 3        |     |     |     |    |    |    |    |    |    | 3        | 1       | Gold          |
| 20       Goosander       1       13       7       1       13       2       1       1       1         21       Great Crested Grebe       1       2       1       1       1       1       1       1       1       1       1       1       1       1       1       1       1       1       1       1       1       1       1       1       1       1       1       1       1       1       1       1       1       1       1       1       1       1       1       1       1       1       1       1       1       1       1       1       1       1       1       1       1       1       1       1       1       1       1       1       1       1       1       1       1       1       1       1       1       1       1       1       1       1       1       1       1       1       1       1       1       1       1       1       1       1       1       1       1       1       1       1       1       1       1       1       1       1       1       1       1       1       1                                                                                                                                                                                                                                                                                                                                                                                                                                                                                                                                                                                                                                                                                                                                                                                                                                                                                                                                                                                                                                                                                                            | 18 | Goldcrest           | 3        | 1   | 1   | 2   |    |    |    |    |    | 4  | 3        |         | I             |
| 1       1       1       1       1       1       1       1       1       1       1       1       1       1       1       1       1       1       1       1       1       1       1       1       1       1       1       1       1       1       1       1       1       1       1       1       1       1       1       1       1       1       1       1       1       1       1       1       1       1       1       1       1       1       1       1       1       1       1       1       1       1       1       1       1       1       1       1       1       1       1       1       1       1       1       1       1       1       1       1       1       1       1       1       1       1       1       1       1       1       1       1       1       1       1       1       1       1       1       1       1       1       1       1       1       1       1       1       1       1       1       1       1       1       1       1       1       1       1                                                                                                                                                                                                                                                                                                                                                                                                                                                                                                                                                                                                                                                                                                                                                                                                                                                                                                                                                                                                                                                                                                                    | 19 | Goldfinch           | 3        |     |     | 4   | 4  | 5  | 3  | 8  | 5  | 5  | 3        | 6       | I             |
| 22       Great Spotted Woodpecker          1                                                                                                          .                                                                                                                                                                                                                                                                                                                                                                                                                                                                                                                                                                                                                                                                                                                                                                                                                                                                                                                                                                                                                                                                                                                                                                                                                                                                                                                                                                                                                                                                                                                                                                                                                                                                                                                                                                                                                                                                                                                                              | 20 | Goosander           | 1        | 13  | 7   |     |    | 13 | 2  |    |    |    | 1        | 8       | l             |
| 22       Great Spotted Woodpecker          1                                                                                                          .                                                                                                                                                                                                                                                                                                                                                                                                                                                                                                                                                                                                                                                                                                                                                                                                                                                                                                                                                                                                                                                                                                                                                                                                                                                                                                                                                                                                                                                                                                                                                                                                                                                                                                                                                                                                                                                                                                                                              | 21 | Great Crested Grebe | 1        |     | 2   |     |    |    |    |    |    |    | 1        | 1       | то            |
| 23       Great Tit       4       8       7       11       6       8       9       10       2       8       4         24       Green Woodpecker       3       1       -       -       1       1       -       2       1         25       Green Heron       1       1       1       1       1       1       1       1       1       1       1       1       1       1       1       1       1       1       1       1       1       1       1       1       1       1       1       1       1       1       1       1       1       1       1       1       1       1       1       1       1       1       1       1       1       1       1       1       1       1       1       1       1       1       1       1       1       1       1       1       1       1       1       1       1       1       1       1       1       1       1       1       1       1       1       1       1       1       1       1       1       1       1       1       1       1       1       1       1                                                                                                                                                                                                                                                                                                                                                                                                                                                                                                                                                                                                                                                                                                                                                                                                                                                                                                                                                                                                                                                                                                          |    |                     |          |     |     |     |    | 1  |    |    |    |    |          |         |               |
| 24       Green Woodpecker       2       1       1       1       1       2       1         25       Greenfinch       3       1       1       1       1       1       1       1       1       1       1       1       1       1       1       1       1       1       1       1       1       1       1       1       1       1       1       1       1       1       1       1       1       1       1       1       1       1       1       1       1       1       1       1       1       1       1       1       1       1       1       1       1       1       1       1       1       1       1       1       1       1       1       1       1       1       1       1       1       1       1       1       1       1       1       1       1       1       1       1       1       1       1       1       1       1       1       1       1       1       1       1       1       1       1       1       1       1       1       1       1       1       1       1       1 <t< td=""><td></td><td></td><td>4</td><td>8</td><td>7</td><td>11</td><td>6</td><td></td><td>9</td><td>10</td><td>2</td><td>8</td><td>4</td><td>7</td><td>Species s</td></t<>                                                                                                                                                                                                                                                                                                                                                                                                                                                                                                                                                                                                                                                                                                                                                                                                                                                                                                                                   |    |                     | 4        | 8   | 7   | 11  | 6  |    | 9  | 10 | 2  | 8  | 4        | 7       | Species s     |
| 25       Greenfinch       3       1            3       3         26       Grey Heron       1       1       1       1       1       1       1       1       1       1       1       1       1       1       1       1       1       1       1       1       1       1       1       1       1       1       1       1       1       1       1       1       1       1       1       1       1       1       1       1       1       1       1       1       1       1       1       1       1       1       1       1       1       1       1       1       1       1       1       1       1       1       1       1       1       1       1       1       1       1       1       1       1       1       1       1       1       1       1       1       1       1       1       1       1       1       1       1       1       1       1       1       1       1       1       1       1       1       1       1       1       1       1                                                                                                                                                                                                                                                                                                                                                                                                                                                                                                                                                                                                                                                                                                                                                                                                                                                                                                                                                                                                                                                                                                                                                         |    |                     |          |     |     |     |    |    |    |    | -  |    |          |         | New Spec      |
| 26       Grey Heron       1       1       1       1       1       1       1       1       1       1       1       1       1       1       1       1       1       1       1       1       1       1       1       1       1       1       1       1       1       1       1       1       1       1       1       1       1       1       1       1       1       1       1       1       1       1       1       1       1       1       1       1       1       1       1       1       1       1       1       1       1       1       1       1       1       1       1       1       1       1       1       1       1       1       1       1       1       1       1       1       1       1       1       1       1       1       1       1       1       1       1       1       1       1       1       1       1       1       1       1       1       1       1       1       1       1       1       1       1       1       1       1       1       1       1       1 <td< td=""><td></td><td></td><td>3</td><td>1</td><td></td><td></td><td></td><td></td><td></td><td></td><td></td><td></td><td>3</td><td>14</td><td>Tot</td></td<>                                                                                                                                                                                                                                                                                                                                                                                                                                                                                                                                                                                                                                                                                                                                                                                                                                                                                                                                                 |    |                     | 3        | 1   |     |     |    |    |    |    |    |    | 3        | 14      | Tot           |
| 27       Grey Wagtail       1       1       1       1       1       1       1       1       1       1       1       1       1       1       1       1       1       1       1       1       1       1       1       1       1       1       1       1       1       1       1       1       1       1       1       1       1       1       1       1       1       1       1       1       1       1       1       1       1       1       1       1       1       1       1       1       1       1       1       1       1       1       1       1       1       1       1       1       1       1       1       1       1       1       1       1       1       1       1       1       1       1       1       1       1       1       1       1       1       1       1       1       1       1       1       1       1       1       1       1       1       1       1       1       1       1       1       1       1       1       1       1       1       1       1       1       <                                                                                                                                                                                                                                                                                                                                                                                                                                                                                                                                                                                                                                                                                                                                                                                                                                                                                                                                                                                                                                                                                                        |    |                     |          |     | 1   | 1   | 1  | 1  | 1  | 1  |    |    |          | 4       | Species N     |
| 29       House Martin <ul> <li>Indian Runner</li> <li>Indin Runner</li> <li>Indian Runner<!--</td--><td></td><td></td><td></td><td></td><td></td><td></td><td></td><td>2</td><td>1</td><td>1</td><td></td><td>1</td><td></td><td></td><td></td></li></ul>                                                                                                                                                                                                                                                                                                                                                                                                                                                                                                                                                                         |    |                     |          |     |     |     |    | 2  | 1  | 1  |    | 1  |          |         |               |
| 30       House Sparrow       Imdian Runner       1       Imdian Runner       1       Imdian Runner       Imdian Runner         32       Jackdaw       14       13       19       18       19       14       16       21       6       23       14         33       Jay       2       1       1       1       Imdian Runner       Imdian Runner <td>28</td> <td>Greylag Goose</td> <td></td> <td>1</td> <td>1</td> <td>1</td> <td>1</td> <td>1</td> <td>1</td> <td>1</td> <td></td> <td>3</td> <td></td> <td></td> <td>Total spec</td>                                                                                                                                                                                                                                                                                                                                                                                                                                                                                                                                                                | 28 | Greylag Goose       |          | 1   | 1   | 1   | 1  | 1  | 1  | 1  |    | 3  |          |         | Total spec    |
| 31       Indian Runner       1       1       1       1       1       1       1       1       1       1       1       1       1       1       1       1       1       1       1       1       1       1       1       1       1       1       1       1       1       1       1       1       1       1       1       1       1       1       1       1       1       1       1       1       1       1       1       1       1       1       1       1       1       1       1       1       1       1       1       1       1       1       1       1       1       1       1       1       1       1       1       1       1       1       1       1       1       1       1       1       1       1       1       1       1       1       1       1       1       1       1       1       1       1       1       1       1       1       1       1       1       1       1       1       1       1       1       1       1       1       1       1       1       1       1       1                                                                                                                                                                                                                                                                                                                                                                                                                                                                                                                                                                                                                                                                                                                                                                                                                                                                                                                                                                                                                                                                                                               | 29 | House Martin        |          |     |     |     |    | 7  | 8  | 2  |    |    |          |         | l             |
| 32       Jackdaw       14       13       19       18       19       14       16       21       6       23       14         33       Jay       2       1       1       1       1       1       2       2       2       2       32         34       Kestrel       -       -       -       -       -       2       2       2       2       2       32         35       Kingfisher       -       -       -       -       2       0       1       1       0       1       2       2       1       1       1       1       1       1       1       1       1       1       1       1       1       1       1       1       1       1       1       1       1       1       1       1       1       1       1       1       1       1       1       1       1       1       1       1       1       1       1       1       1       1       1       1       1       1       1       1       1       1       1       1       1       1       1       1       1       1       1       1 <t< td=""><td>30</td><td>House Sparrow</td><td></td><td></td><td></td><td></td><td>9</td><td>3</td><td>4</td><td></td><td></td><td></td><td></td><td></td><td>Н</td></t<>                                                                                                                                                                                                                                                                                                                                                                                                                                                                                                                                                                                                                                                                                                                                                                                                                                                                                                                                             | 30 | House Sparrow       |          |     |     |     | 9  | 3  | 4  |    |    |    |          |         | Н             |
| 32       Jackdaw       14       13       19       18       19       14       16       21       6       23       14         33       Jay       2       1       1       1       1       1       2       2       2       2       34         34       Kestrel       1       1       1       1       1       1       2       2       2       2       2       2       2       2       2       2       2       2       2       2       2       2       2       2       2       2       1       1       1       1       1       1       1       1       1       1       1       1       1       1       1       1       1       1       1       1       1       1       1       1       1       1       1       1       1       1       1       1       1       1       1       1       1       1       1       1       1       1       1       1       1       1       1       1       1       1       1       1       1       1       1       1       1       1       1       1       1                                                                                                                                                                                                                                                                                                                                                                                                                                                                                                                                                                                                                                                                                                                                                                                                                                                                                                                                                                                                                                                                                                                    | 31 |                     |          |     | 1   |     |    |    |    |    |    |    |          |         | Goo           |
| 34       Kestrel       Image: Singlisher                                                                                                                                                                                                                                                                                                                                                                                                                                                                                                                                                                                     | 32 | Jackdaw             | 14       | 13  | 19  | 18  | 19 | 14 | 16 | 21 | 6  | 23 | 14       | 11      |               |
| 35       Kingfisher              1          36       Little Egret        1       6       5       6       4       7       9       1       2       8       1         37       Long Tailed Tit       1       6       5       6       4       7       9       1       2       8       1         38       Magpie       4       15       14       19       9       14       12       5       2       11       4         39       Mallard       NOT COUNTED        1       1       1       1       1       1       1       1       1       1       1       1       1       1       1       1       1       1       1       1       1       1       1       1       1       1       1       1       1       1       1       1       1       1       1       1       1       1       1       1       1       1       1       1       1       1       1       1       1       1       1       1       1       1 <th1< td=""><td>33</td><td>Jay</td><td>2</td><td>1</td><td>1</td><td>1</td><td></td><td></td><td></td><td></td><td>2</td><td></td><td>2</td><td></td><td>l</td></th1<>                                                                                                                                                                                                                                                                                                                                                                                                                                                                                                                                                                                                                                                                                                                                                                                                                                                                                                                                                                                                                         | 33 | Jay                 | 2        | 1   | 1   | 1   |    |    |    |    | 2  |    | 2        |         | l             |
| 36       Little Egret       1       1       1       1       1       1       1       1       1       1       1       1       1       1       1       1       1       1       1       1       1       1       1       1       1       1       1       1       1       1       1       1       1       1       1       1       1       1       1       1       1       1       1       1       1       1       1       1       1       1       1       1       1       1       1       1       1       1       1       1       1       1       1       1       1       1       1       1       1       1       1       1       1       1       1       1       1       1       1       1       1       1       1       1       1       1       1       1       1       1       1       1       1       1       1       1       1       1       1       1       1       1       1       1       1       1       1       1       1       1       1       1       1       1       1       1       <                                                                                                                                                                                                                                                                                                                                                                                                                                                                                                                                                                                                                                                                                                                                                                                                                                                                                                                                                                                                                                                                                                        | 34 | Kestrel             |          |     |     |     |    |    |    | 1  |    |    |          |         |               |
| 37       Long Tailed Tit       1       6       5       6       4       7       9       1       2       8       1         38       Magpie       4       15       14       19       9       14       12       5       2       11       4         39       Mallard       NOT COUNTED       1       1       4       1       1       1       4       1       1       1       4       1       1       1       4       1       1       1       4       1       1       1       4       1       1       1       1       1       1       1       1       1       1       1       1       1       1       1       1       1       1       1       1       1       1       1       1       1       1       1       1       1       1       1       1       1       1       1       1       1       1       1       1       1       1       1       1       1       1       1       1       1       1       1       1       1       1       1       1       1       1       1       1       1       1                                                                                                                                                                                                                                                                                                                                                                                                                                                                                                                                                                                                                                                                                                                                                                                                                                                                                                                                                                                                                                                                                                            | 35 | Kingfisher          |          |     |     |     |    |    | 2  |    |    | 1  |          |         | Sho           |
| 38       Magpie       4       15       14       19       9       14       12       5       2       11       4         39       Mallard       NOT COUNTED       Image: Constraint of the system of the syst                                                                                                                                                                       | 36 | Little Egret        |          | 1   | 1   |     |    |    |    |    |    |    |          | 1       | l             |
| 39       Mallard       NOT COUNTED       1       1       1       1       1       1       1       1       1       1       1       1       1       1       1       1       1       1       1       1       1       1       1       1       1       1       1       1       1       1       1       1       1       1       1       1       1       1       1       1       1       1       1       1       1       1       1       1       1       1       1       1       1       1       1       1       1       1       1       1       1       1       1       1       1       1       1       1       1       1       1       1       1       1       1       1       1       1       1       1       1       1       1       1       1       1       1       1       1       1       1       1       1       1       1       1       1       1       1       1       1       1       1       1       1       1       1       1       1       1       1       1       1       1       1                                                                                                                                                                                                                                                                                                                                                                                                                                                                                                                                                                                                                                                                                                                                                                                                                                                                                                                                                                                                                                                                                                           | 37 | Long Tailed Tit     | 1        | 6   | 5   | 6   | 4  | 7  | 9  | 1  | 2  | 8  | 1        | 11      |               |
| 40       Mandarin Duck       1       1       1       4       1       1       1       1       1       1       1       1       1       1       1       1       1       1       1       1       1       1       1       1       1       1       1       1       1       1       1       1       1       1       1       1       1       1       1       1       1       1       1       1       1       1       1       1       1       1       1       1       1       1       1       1       1       1       1       1       1       1       1       1       1       1       1       1       1       1       1       1       1       1       1       1       1       1       1       1       1       1       1       1       1       1       1       1       1       1       1       1       1       1       1       1       1       1       1       1       1       1       1       1       1       1       1       1       1       1       1       1       1       1       1       1                                                                                                                                                                                                                                                                                                                                                                                                                                                                                                                                                                                                                                                                                                                                                                                                                                                                                                                                                                                                                                                                                                               | 38 | Magpie              | 4        | 15  | 14  | 19  | 9  | 14 | 12 | 5  | 2  | 11 | 4        | 12      | Littl         |
| 41       Mistle Thrush       1       2       2       1       4       14       3       1         42       Moorhen       11       22       2       4       2       4       2       2       6       6       11         43       Mute Swan       6       3       3       3       8       12       12       12       11       11       6       6       6       11       6         44       Nuthatch       3       3       2       1       4       1       1       4       3       3         45       Peregrine Falcon       -       -       1       -       -       -       -       -       -       -       -       -       -       -       -       -       -       -       -       -       -       -       -       -       -       -       -       -       -       -       -       -       -       -       -       -       -       -       -       -       -       -       -       -       -       -       1       -       -       -       -       -       -       -       -       -       -                                                                                                                                                                                                                                                                                                                                                                                                                                                                                                                                                                                                                                                                                                                                                                                                                                                                                                                                                                                                                                                                                                             |    |                     |          |     |     |     |    |    |    |    |    |    |          |         | l             |
| 42       Moorhen       11       22       21       4       2       4       2       2       6       6       11         43       Mute Swan       6       3       3       3       8       12       12       12       11       11       1       6         44       Nuthatch       3       3       2       1       4       1       1       4       3       3         45       Peregrine Falcon       -       -       1       -       -       -       -       -       -       -       -       -       -       -       -       -       -       -       -       -       -       -       -       -       -       -       -       -       -       -       -       -       -       -       -       -       -       -       -       -       -       -       -       -       -       -       -       -       -       -       -       -       -       -       -       -       -       -       -       -       -       -       -       -       -       -       -       -       -       -       -       - <td></td> <td></td> <td></td> <td>1</td> <td></td> <td></td> <td></td> <td></td> <td>1</td> <td></td> <td>1</td> <td></td> <td></td> <td></td> <td>l</td>                                                                                                                                                                                                                                                                                                                                                                                                                                                                                                                                                                                                                                                                                                                                                                                                                                                                                                                                                   |    |                     |          | 1   |     |     |    |    | 1  |    | 1  |    |          |         | l             |
| 43       Mute Swan       6       3       3       3       8       12       12       11       11       1       6         44       Nuthatch       3       3       2       1       4       1       1       4       3       3         45       Peregrine Falcon       -       -       1       4       1       1       4       3       3         46       Pheasant       -       -       1       -       -       -       -       -       -       -       -       -       -       -       -       -       -       -       -       -       -       -       -       -       -       -       -       -       -       -       -       -       -       -       -       -       -       -       -       -       -       -       -       -       -       -       -       -       -       -       -       -       -       -       -       -       -       -       -       1       1       1       1       1       1       1       1       1       1       1       1       1       1       1       1                                                                                                                                                                                                                                                                                                                                                                                                                                                                                                                                                                                                                                                                                                                                                                                                                                                                                                                                                                                                                                                                                                                 |    |                     | -        |     |     |     |    |    |    |    |    |    |          |         | Daw           |
| 44       Nuthatch       3       3       2       1       4       1       1       4       3       3         45       Peregrine Falcon       1       1       1       1       1       4       3       3         46       Pheasant       1       1       1       1       1       1       1       1       1       1       1       1       1       1       1       1       1       1       1       1       1       1       1       1       1       1       1       1       1       1       1       1       1       1       1       1       1       1       1       1       1       1       1       1       1       1       1       1       1       1       1       1       1       1       1       1       1       1       1       1       1       1       1       1       1       1       1       1       1       1       1       1       1       1       1       1       1       1       1       1       1       1       1       1       1       1       1       1       1       1       1                                                                                                                                                                                                                                                                                                                                                                                                                                                                                                                                                                                                                                                                                                                                                                                                                                                                                                                                                                                                                                                                                                                |    |                     |          |     |     | -   |    |    |    |    |    |    |          | 12      | Pere          |
| 45       Peregrine Falcon       1       1       1       1       1       1       1       1       1       1       1       1       1       1       1       1       1       1       1       1       1       1       1       1       1       1       1       1       1       1       1       1       1       1       1       1       1       1       1       1       1       1       1       1       1       1       1       1       1       1       1       1       1       1       1       1       1       1       1       1       1       1       1       1       1       1       1       1       1       1       1       1       1       1       1       1       1       1       1       1       1       1       1       1       1       1       1       1       1       1       1       1       1       1       1       1       1       1       1       1       1       1       1       1       1       1       1       1       1       1       1       1       1       1       1       1                                                                                                                                                                                                                                                                                                                                                                                                                                                                                                                                                                                                                                                                                                                                                                                                                                                                                                                                                                                                                                                                                                            |    |                     |          |     |     | 3   |    |    |    |    |    |    |          | 11<br>3 | l             |
| 46       Pheasant       1       1       1       1       1       1       1       1       1       1       1       1       1       1       1       1       1       1       1       1       1       1       1       1       1       1       1       1       1       1       1       1       1       1       1       1       1       1       1       1       1       1       1       1       1       1       1       1       1       1       1       1       1       1       1       1       1       1       1       1       1       1       1       1       1       1       1       1       1       1       1       1       1       1       1       1       1       1       1       1       1       1       1       1       1       1       1       1       1       1       1       1       1       1       1       1       1       1       1       1       1       1       1       1       1       1       1       1       1       1       1       1       1       1       1       1       1                                                                                                                                                                                                                                                                                                                                                                                                                                                                                                                                                                                                                                                                                                                                                                                                                                                                                                                                                                                                                                                                                                            |    |                     | 3        | 3   | 2   |     |    | 4  |    | 1  | 4  | 3  | 3        | 5       | l             |
| 47       Pied Wagtail       4       4       5       4       6       2       5         48       Redwing       20       -       -       -       -       20       20         49       Robin       1       7       6       7       8       6       3       1       4       6       1       20         49       Robin       1       7       6       7       8       6       3       1       4       6       1       20         50       Sand Martin       -       -       -       -       2       -       -       -       2       -       -       -       -       2       -       -       -       -       2       -       -       -       -       -       -       -       -       -       -       -       -       -       -       -       -       -       -       -       -       -       -       -       -       -       -       -       -       -       -       -       -       -       -       -       -       -       -       -       -       -       -       -       -       -                                                                                                                                                                                                                                                                                                                                                                                                                                                                                                                                                                                                                                                                                                                                                                                                                                                                                                                                                                                                                                                                                                                       |    | -                   |          |     |     | 1   |    |    |    |    |    |    |          |         | Buzz          |
| 48       Redwing       20            20         49       Robin       1       7       6       7       8       6       3       1       4       6       1         50       Sand Martin             2                                                                                 <                                                                                                                                                                                                                                                                                                                                                                                                                                                                                                                                                                                                                                                                                                                                                                                                                                                                                                                                                                                                                                                                                                                                                                                                                                                                                                                                                                                                                                                                                                                                                                                                                                                                                                                                                                                                                  |    |                     |          | 4   | 4   |     |    | 4  | 6  |    | 2  | 5  |          |         | 0.02          |
| 49       Robin       1       7       6       7       8       6       3       1       4       6       1         50       Sand Martin       1       7       6       7       8       6       3       1       4       6       1         51       Shoveller       1       1       1       1       2       1       1       12         52       Song Thrush       1       2       2       1       1       12       12         53       Sparrowhawk       1       1       2       1       1       12       20         54       Starling       2       7       8       5       3       7       2       3       2       2       2         55       Stock Dove       2       7       8       5       3       7       2       3       2       2       2         56       Swallow       2       7       8       5       3       7       2       3       2       2       2         57       Swift       13       4       4       6       2       1       1       1       5                                                                                                                                                                                                                                                                                                                                                                                                                                                                                                                                                                                                                                                                                                                                                                                                                                                                                                                                                                                                                                                                                                                                         |    | -                   | 20       |     |     |     |    |    |    |    |    | -  | 20       | 27      | l             |
| 51       Shoveller       Image: Constraint of the system of the s                        | 49 | -                   | 1        | 7   | 6   | 7   | 8  | 6  | 3  | 1  | 4  | 6  | 1        | 5       | l             |
| 52       Song Thrush       1       1       2       2       1         12         53       Sparrowhawk        1       1        1        1         12         54       Starling         1         1 <td>50</td> <td>Sand Martin</td> <td></td> <td></td> <td></td> <td></td> <td></td> <td></td> <td></td> <td></td> <td>2</td> <td></td> <td></td> <td></td> <td>l</td>                                                                                                                                                                                                                                                                                                                                                                                                                                                                                                                                                                                                                                                                                                                                                                                                                                                                                                                                                                                                                                                                                                                                                                                                                                                                                                                                                                                                                                                                                                                                                                                                                                                                                                                                | 50 | Sand Martin         |          |     |     |     |    |    |    |    | 2  |    |          |         | l             |
| 53       Sparrowhawk       1       1       1       1       1       1       1       1       1       1       1       1       1       1       1       1       1       1       1       1       1       1       1       1       1       1       1       1       1       1       1       1       1       1       1       1       1       1       1       1       1       1       1       1       1       1       1       1       1       1       1       1       1       1       1       1       1       1       1       1       1       1       1       1       1       1       1       1       1       1       1       1       1       1       1       1       1       1       1       1       1       1       1       1       1       1       1       1       1       1       1       1       1       1       1       1       1       1       1       1       1       1       1       1       1       1       1       1       1       1       1       1       1       1       1       1 <t< td=""><td>51</td><td>Shoveller</td><td></td><td></td><td></td><td></td><td></td><td></td><td></td><td></td><td></td><td></td><td></td><td>2</td><td>l</td></t<>                                                                                                                                                                                                                                                                                                                                                                                                                                                                                                                                                                                                                                                                                                                                                                                                                                                                                                                                             | 51 | Shoveller           |          |     |     |     |    |    |    |    |    |    |          | 2       | l             |
| 54       Starling       Image: Starling                                                                                                                                                                                                                                                                                                                                                                                                                                                                                                                                                                                                                    | 52 | Song Thrush         |          |     | 1   | 2   | 2  | 1  |    |    |    | 12 |          |         | l             |
| 55     Stock Dove     2     7     8     5     3     7     2     3     2     2     2       56     Swallow     -     -     4     6     2     -     -       57     Swift     -     13     4     -     -     -       58     Treecreeper     1     1     2     1     -     1       59     Tufted Duck     33     23     21     11     11     9     1     1     26     33       60     Willow Warbler     -     -     -     -     1     -     1     -                                                                                                                                                                                                                                                                                                                                                                                                                                                                                                                                                                                                                                                                                                                                                                                                                                                                                                                                                                                                                                                                                                                                                                                                                                                                                                                                                                                                                                                                                                                                                                                                                                                      | 53 | Sparrowhawk         |          |     |     | 1   |    |    |    | 1  |    |    |          |         | l             |
| 56     Swallow     Image: Symptonic sympt          | 54 | Starling            |          |     |     |     |    |    |    |    |    |    | 20       | 2       | l             |
| 57     Swift     13     4     1       58     Treecreeper     1     1     2     1     1       59     Tufted Duck     33     23     21     11     1     9     1     1     26     33       60     Willow Warbler     1     1     1     1     1     1     1                                                                                                                                                                                                                                                                                                                                                                                                                                                                                                                                                                                                                                                                                                                                                                                                                                                                                                                                                                                                                                                                                                                                                                                                                                                                                                                                                                                                                                                                                                                                                                                                                                                                                                                                                                                                                                              |    |                     | 2        | 7   | 8   | 5   | 3  |    |    |    | 2  | 2  | 2        | 3       | 1             |
| 58     Treecreeper     1     1     2     1     1     1       59     Tufted Duck     33     23     21     11     11     9     1     1     26     33       60     Willow Warbler     1     1     1     1     1     1     1                                                                                                                                                                                                                                                                                                                                                                                                                                                                                                                                                                                                                                                                                                                                                                                                                                                                                                                                                                                                                                                                                                                                                                                                                                                                                                                                                                                                                                                                                                                                                                                                                                                                                                                                                                                                                                                                             |    |                     |          |     |     |     |    | 4  |    | 2  |    |    |          |         | 1             |
| 59         Tufted Duck         33         23         21         11         11         9         1         1         26         33           60         Willow Warbler             1         1         1         26         33                                                                                                                                                                                                                                                                                                                                                                                                                                                                                                                                                                                                                                                                                                                                                                                                                                                                                                                                                                                                                                                                                                                                                                                                                                                                                                                                                                                                                                                                                                                                                                                                                                                                                                                                                                                                                                                                        |    |                     | L        |     |     |     |    | -  |    |    |    |    |          |         | 1             |
| 60 Willow Warbler 1 1 1                                                                                                                                                                                                                                                                                                                                                                                                                                                                                                                                                                                                                                                                                                                                                                                                                                                                                                                                                                                                                                                                                                                                                                                                                                                                                                                                                                                                                                                                                                                                                                                                                                                                                                                                                                                                                                                                                                                                                                                                                                                                              |    |                     | 67       |     |     |     |    |    |    |    |    |    |          |         | 1             |
|                                                                                                                                                                                                                                                                                                                                                                                                                                                                                                                                                                                                                                                                                                                                                                                                                                                                                                                                                                                                                                                                                                                                                                                                                                                                                                                                                                                                                                                                                                                                                                                                                                                                                                                                                                                                                                                                                                                                                                                                                                                                                                      |    |                     | 33       | 23  | 21  | 11  | 11 | 9  |    |    |    | 26 | 33       | 28      |               |
| or woodhigcoli 1a 10 70 71 2 18 1/ 3 9 1/ 18                                                                                                                                                                                                                                                                                                                                                                                                                                                                                                                                                                                                                                                                                                                                                                                                                                                                                                                                                                                                                                                                                                                                                                                                                                                                                                                                                                                                                                                                                                                                                                                                                                                                                                                                                                                                                                                                                                                                                                                                                                                         |    |                     | 10       | 10  | 26  | 04  | F  | 10 |    | 0  |    | 17 | 10       | 21      | Davi<br>Frien |
| 62 Wren 1 1 1 3 3 2 2 3 2 1                                                                                                                                                                                                                                                                                                                                                                                                                                                                                                                                                                                                                                                                                                                                                                                                                                                                                                                                                                                                                                                                                                                                                                                                                                                                                                                                                                                                                                                                                                                                                                                                                                                                                                                                                                                                                                                                                                                                                                                                                                                                          |    |                     |          |     |     |     |    |    |    | 9  |    |    |          | 1       | 4th           |
|                                                                                                                                                                                                                                                                                                                                                                                                                                                                                                                                                                                                                                                                                                                                                                                                                                                                                                                                                                                                                                                                                                                                                                                                                                                                                                                                                                                                                                                                                                                                                                                                                                                                                                                                                                                                                                                                                                                                                                                                                                                                                                      | 02 |                     | <u>'</u> | · · | L ' | , J |    | -  | -  | ı  |    | -  | <u> </u> | '       | -012          |